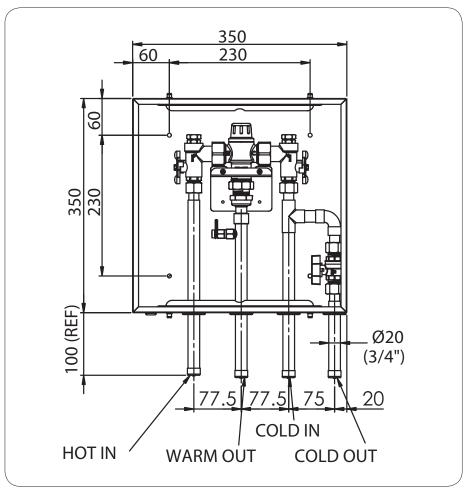

## Aquablend 1500 Stainless Steel Box with Cold Water By-Pass (4 Hole)

Aquablend 1500 TMV with additional cold water isolation and bypass with stainless steel cabinet with removable lockable wall panel and Rehau tails.

## **FEATURES**

- Aquablend 1500 Standards Lic. To AS4032.1 and NSW Health Approved.
- 20mm Rehau connection tails-Hot/Cold/Mixed/Cold bypass
- Full stainless steel lockable cabinet
- Adjustable depth removable lid to cater for varying wall depths
- Factory tested