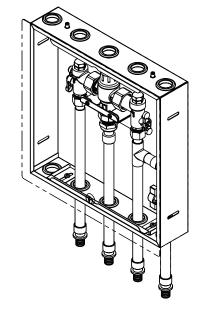

## Aquablend 1500 Stainless Steel Box with Cold Water By-Pass (4 Hole)

Aquablend 1500 TMV with additional cold water isolation and bypass with stainless steel cabinet with removable lockable wall panel and Rehau tails.

## **FEATURES**

- Aquablend 1500 Standards Lic. To AS4032.1 and NSW Health Approved.
- 20mm Rehau connection tails-Hot/Cold/Mixed/Cold bypass
- Full stainless steel lockable cabinet
- Adjustable depth removable lid to cater for varying wall depths
- Factory tested